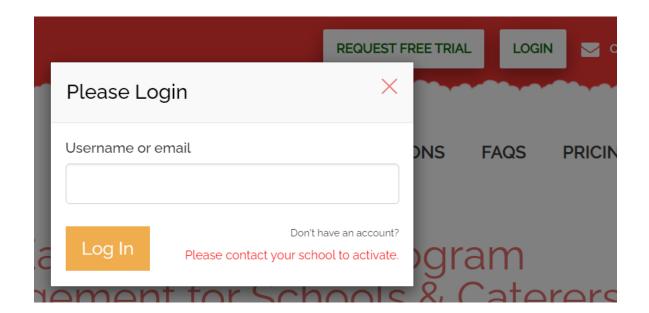

#### Step 1: Registration/Activation

Welcome to MealManage

Please click below link to acess your Meall age dashboard .

Go to MealManage -

You will receive a welcome email from school at the email address you have registered at the school. That means your account is ready to be used. Subject of email includes "Welcome to MealManage".

#### Alternatively

After your first registration by email, you can then also login by using the link: <a href="https://www.mealmanage.com">https://www.mealmanage.com</a> . Click on Login button. Use the email ID which you provided to school.