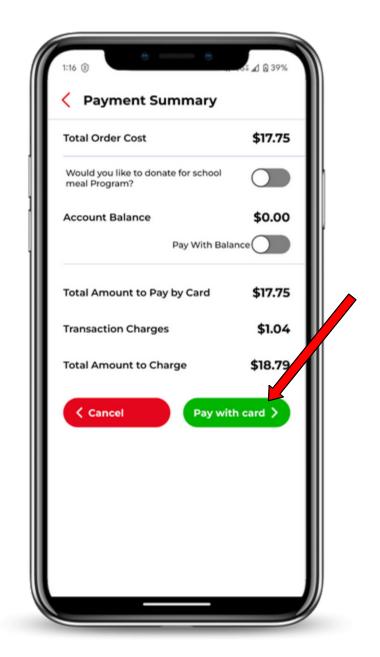

#### Step 3: Add Balance

Add balance to student account. This balance can be used for Meal and other purchases at school. Payments can also be made at the time of ordering.

When finished, click the review button to review your orders. When you are ready to place the order click the "Payment Summary" button at the top.

If you need additional assistance, please contact your school directly by clicking the **green support button** at the top of your page. Your school contact is also listed, as shown above.