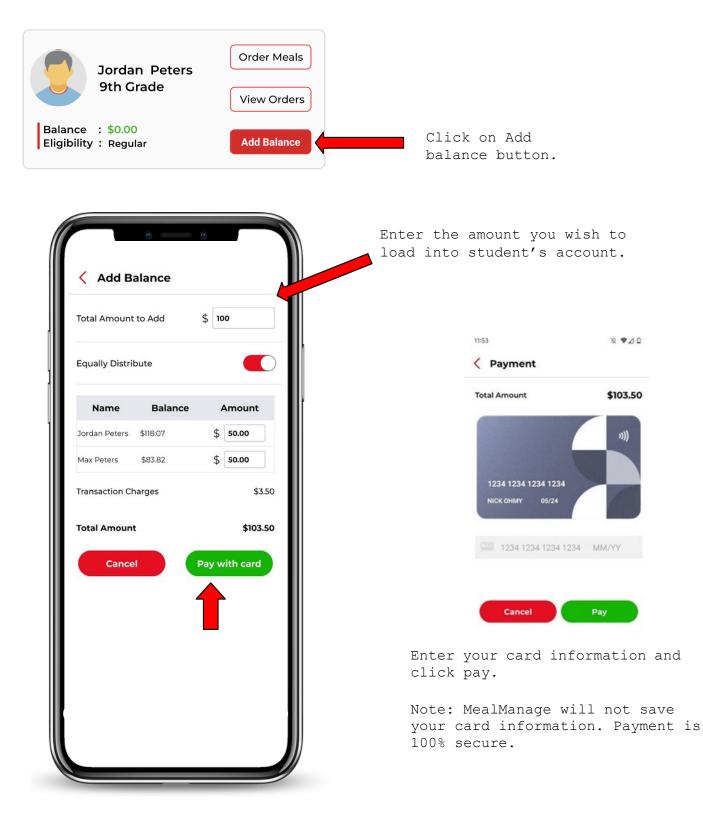

#### Step 4: Add Balance

Your account balance can be used for Meals and other purchases at school. Payments can be done at the end of ordering as well. You can add balance to one student or multiple students, simultaneously as shown below.

#### Step 3: Add Balance

Add balance to student account. This balance can be used for Meal and other purchases at school. Payments can also be made at the time of ordering.