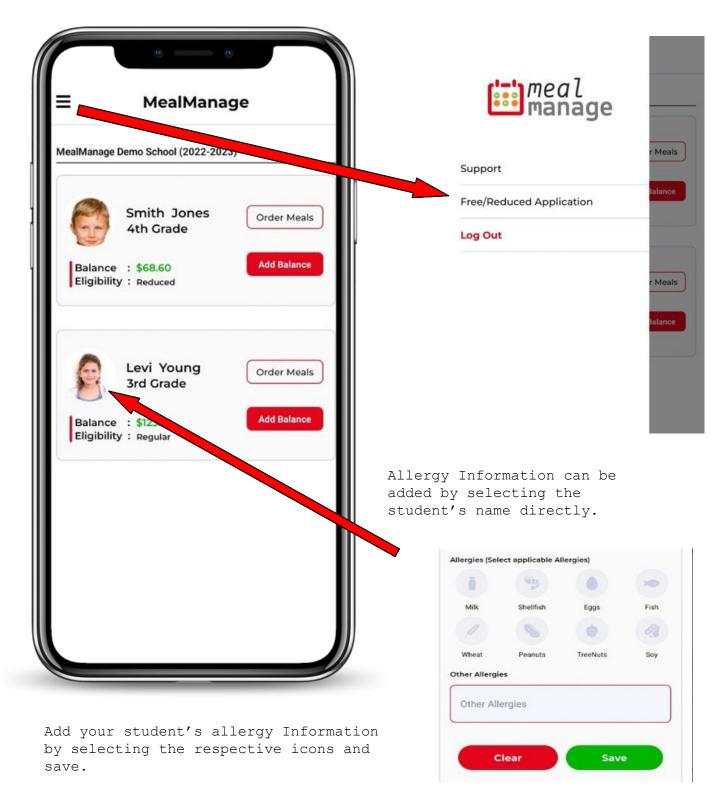

#### Step 3: Dashboard Setup

A. Once logged in, you can manage all your students from one account. Free & Reduced application can be accessed with the 3 bar menu tab at the top left side of the screen.

#### Step 2: Dashboard Setup

If applicable, you can provide allergy information for students. Also, you can apply for free & reduced application as indicated below.