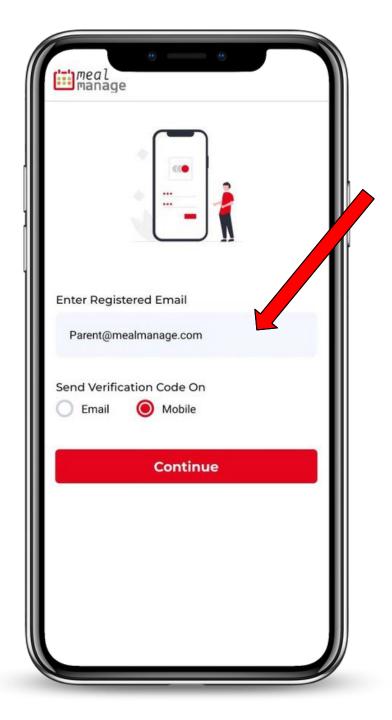

#### Step 2: Registration / Activation

You will receive a welcome email from school at the email address you have registered at the school. That means your account is ready to be used. Subject of email includes "Welcome to MealManage".

If you cannot find the email, please contact school for welcome email. Make sure to look in your SPAM folder if you cannot find the email in inbox.

Open the Mobile App. Enter your email and follow the prompts to activate your profile.