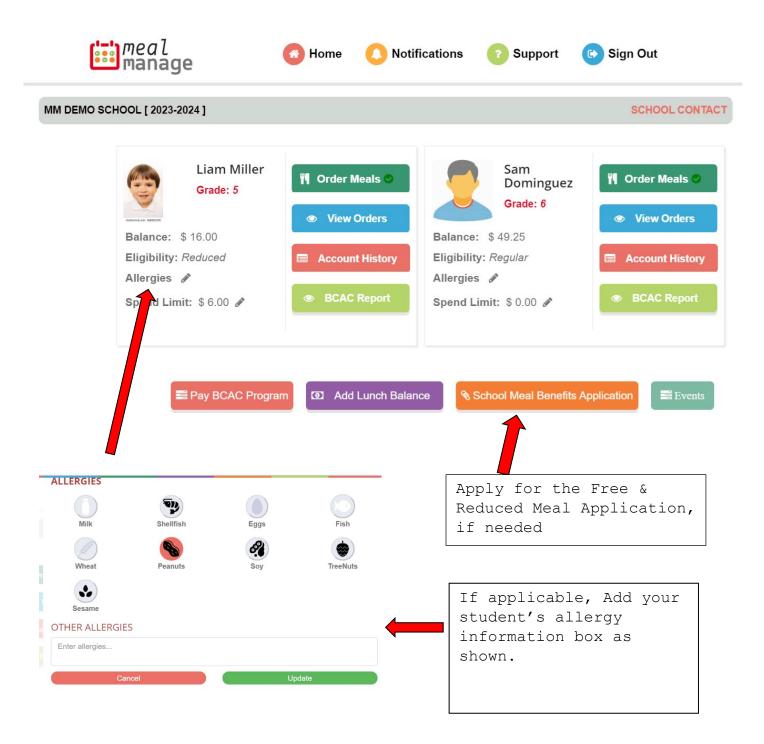

#### Step 3: Dashboard Setup

A. Once logged in, you can manage all your students from one account. Free & Reduced application can be accessed with the 3 bar menu tab at the top left side of the screen.

#### Step 2: Dashboard Setup

If applicable, you can provide allergy information for students. Also, you can apply for free & reduced application as indicated below.