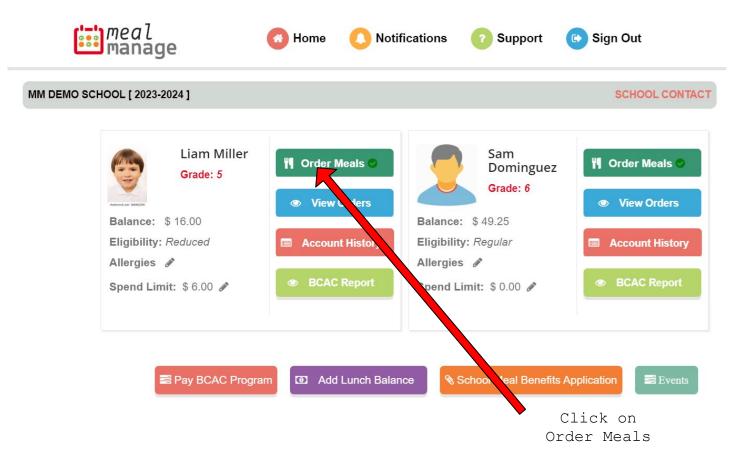

#### Step 5: Order Meals

If your School is accepting pre-orders, click the 'Order Meals' button to order your meals.

Final step is to view payment summary and pay.

If you need additional assistance, please contact your school directly by clicking the menu button at the top left of the app and click the support button.

#### Step 4: Order student's meals

If school is accepting pre-orders, you can use MealManage to pre-order school meals. When menu is published by school, **Order Meals** link will be enabled.

Menu published by School will open (as shown below) -