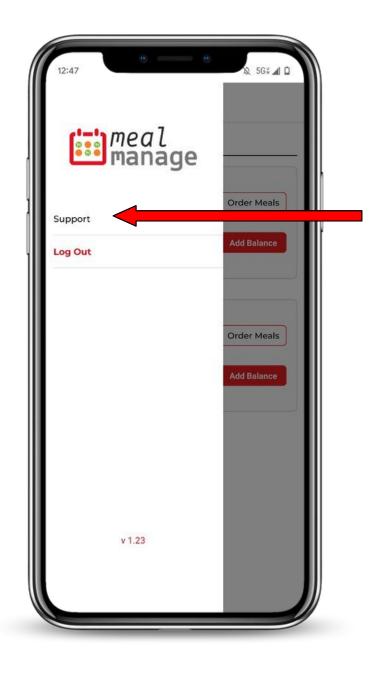

#### Step 5: Order Meals

If your School is accepting pre-orders, click the 'Order Meals' button to order your meals.

Final step is to view payment summary and pay.

If you need additional assistance, please contact your school directly by clicking the menu button at the top left of the app and click the support button.