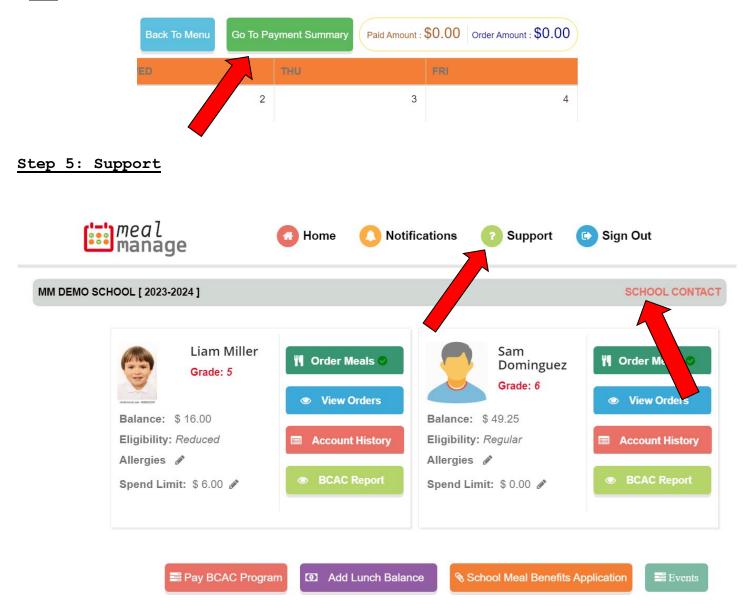

When finished, click the review button to review your orders. When you are ready to place the order click the "Payment Summary" button at the top.

If you need additional assistance, please contact your school directly by clicking the **green support button** at the top of your page. Your school contact is also listed, as shown above.