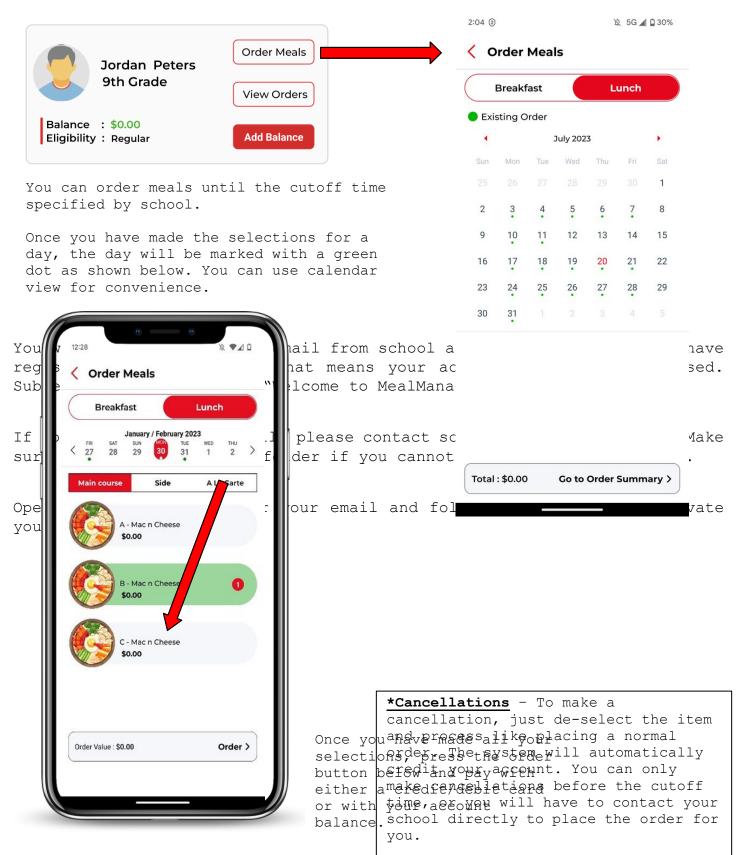

#### Step 2: Registration / Activation

You will receive a welcome email from school at the email address you have registered at the school. That means your account is ready to be used. Subject of email includes "Welcome to MealManage".

If you cannot find the email, please contact school for welcome email. Make sure to look in your SPAM folder if you cannot find the email in inbox.

Open the Mobile App. Enter your email and follow the prompts to activate your profile.

#### Step 3: Dashboard Setup

A. Once logged in, you can manage all your students from one account. Free & Reduced application can be accessed with the 3 bar menu tab at the top left side of the screen.

#### Step 4: Add Balance

Your account balance can be used for Meals and other purchases at school. Payments can be done at the end of ordering as well. You can add balance to one student or multiple students, simultaneously as shown below.

#### Step 5: Order Meals

If your School is accepting pre-orders, click the 'Order Meals' button to order your meals.

Final step is to view payment summary and pay.

If you need additional assistance, please contact your school directly by clicking the menu button at the top left of the app and click the support button.