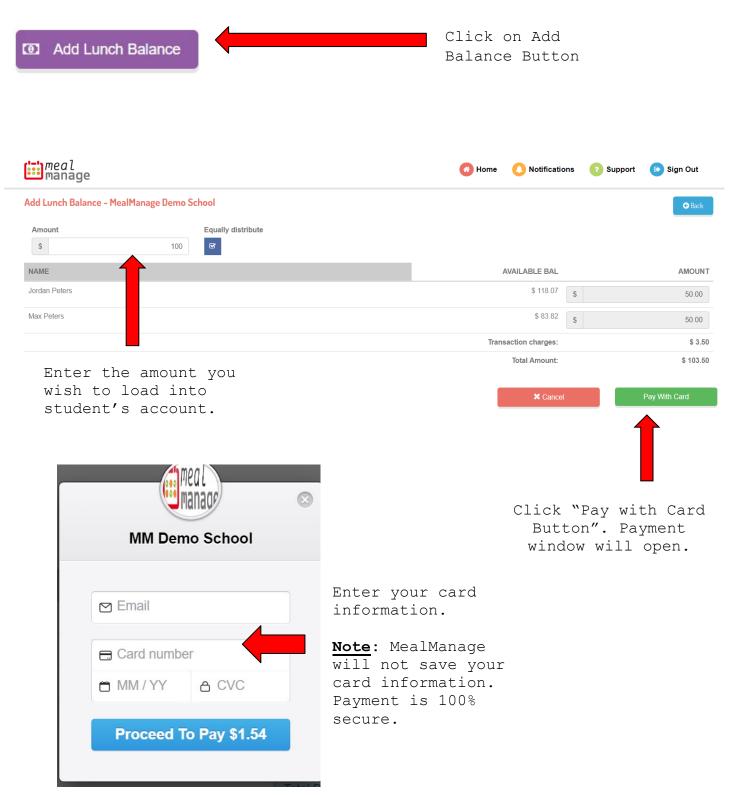

#### Step 4: Add Balance

Your account balance can be used for Meals and other purchases at school. Payments can be done at the end of ordering as well. You can add balance to one student or multiple students, simultaneously as shown below.

#### Step 3: Add Balance

Add balance to student account. This balance can be used for Meal and other purchases at school. Payments can also be made at the time of ordering.